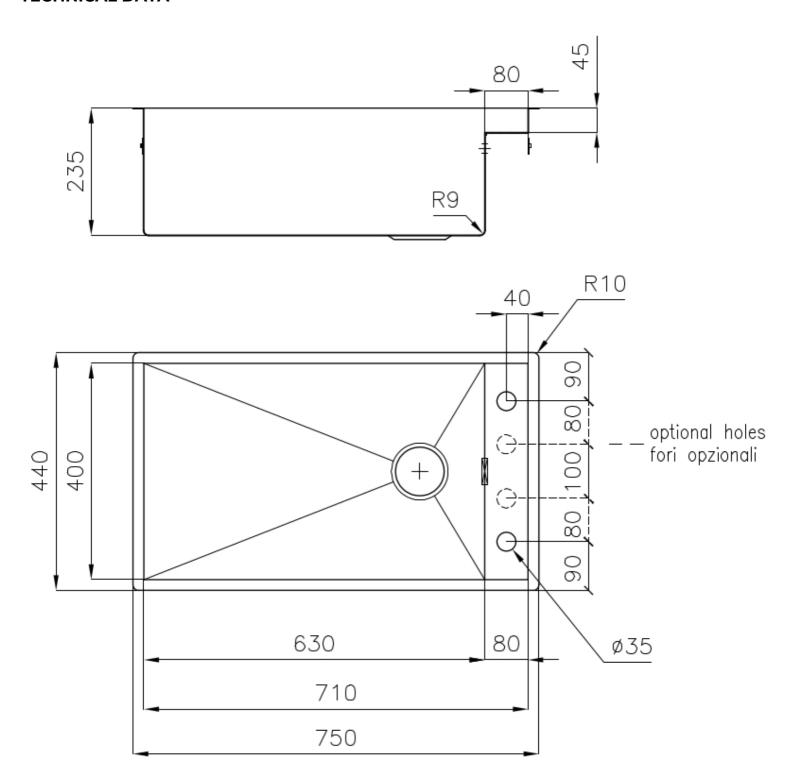

#### **TECHNICAL DATA**

#### **DETAILS**

| Edge/Installation Type | Flush-mount   Top-mount                                         |
|------------------------|-----------------------------------------------------------------|
| Finish                 | Foster brushed                                                  |
| Material               | AISI 304 stainless steel                                        |
| Texture                | Brushed in line                                                 |
| Base                   | 80 cm                                                           |
| Dimensions             | 750 x 440 mm                                                    |
| Standard fittings      | Fixing hooks, gasket, drain, overflow and siphon, boxed packing |
| Mixer holes            | 2 standard holes - 3rd and 4th holes on request                 |
| Built-in hole          | View technical data sheet                                       |
|                        |                                                                 |

| Drainer                    | No                                                                                                                                                                                                                                                               |
|----------------------------|------------------------------------------------------------------------------------------------------------------------------------------------------------------------------------------------------------------------------------------------------------------|
| Width                      | 75 cm                                                                                                                                                                                                                                                            |
| Bowl dimension             | 630x400mm                                                                                                                                                                                                                                                        |
| Number of bowls            | 1 bowl                                                                                                                                                                                                                                                           |
| Waste fitting              | 3,5" drain                                                                                                                                                                                                                                                       |
| Notes:                     | Eclipse mixer tap (8499 000) compatible by swapping the automatic wastefitting with either 8407 116 or 8407 117.                                                                                                                                                 |
| FEATURES                   |                                                                                                                                                                                                                                                                  |
| Basket 3,5" waste fitting  | The drain is equipped with a large 3.5" drain, with the practical basket cap that prevents the discharge of solid parts.                                                                                                                                         |
| Deep bowls                 | This bowls reach an important depth, over 20 cm, thanks to the advanced production technology, that can be offer great capiency and practicity in all the washing operations.                                                                                    |
| Diamond-shape bottom       | The draining of water is an important feature in a sink, and it's always taken good care of in Foster products. In the bent-welded sinks, which would have a flat bottom, the proper draining is guaranteed by the elegant beveling, which helps the water flow. |
| High thickness             | 1mm thick steel. A significant thickness, which guarantees the maximum sturdiness and durability.                                                                                                                                                                |
| Perimetral overflow        | The overflow is always a security on the Foster sinks that prevents the overflow of water in case of oversights. The perimeter drain solution improves aesthetics thanks to its square and essential shape.                                                      |
| Squared bowls - 0/9 radius | The square bowls of Foster have perfectly squared vertical edges, while those on the bottom have a small radius of 9 mm that facilitates cleaning operations.                                                                                                    |