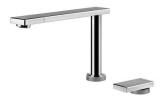

|



#### **TECHNICAL DATA**





#### **GALLERY**







#### **EQUIPMENT**



Automatic waste fitting - PM 8407 113

#### **OPTIONAL ACCESSORIES**



Cestello inox 8612 000



Glass chopping board 8631 300



**HDPE Chopping board** 8657 001



HPDE Twin chopping board 8644 101



Stainless steel plate rack 8100 303 \* only in combination with the accessory 8644 101



Stainless steel plate rack 8100 201



Stainless steel plate rack only usable in combination with the accessories 8644 003

8100 154



**White bowl** 8153 100



Graters kit with ring-holder and food collection tray

8159 101 \* only in combination with the accessory 8644 101



#### Stainless steel perforated tray

8151 000

\* only in combination with the accessory 8644 101

#### **RECOMMENDED PAIRINGS**



Mixer Tap Eclipse 8499 000

#### **OPTIONAL AUTOMATIC WASTE FITTINGS**



Space automatic waste fitting - PA 8407 108



**Space automatic waste fitting - PE** 8407 109



Space Light automatic waste fitting - PL

8407 117



Space Milano automatic waste fitting

8407 115



Space Push automatic waste fitting

- PP

8407 116