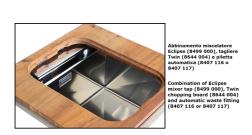

#### **RECOMMENDED PAIRINGS**

Mixer Tap Eclipse 8499 000

| Drainer                    | No                                                                                                                                                                                                                                                               |
|----------------------------|------------------------------------------------------------------------------------------------------------------------------------------------------------------------------------------------------------------------------------------------------------------|
| Width                      | 75 cm                                                                                                                                                                                                                                                            |
| Bowl dimension             | 630x400mm                                                                                                                                                                                                                                                        |
| Number of bowls            | 1 bowl                                                                                                                                                                                                                                                           |
| Waste fitting              | 3,5" drain                                                                                                                                                                                                                                                       |
| Notes:                     | Eclipse mixer tap (8499 000) compatible by swapping the automatic wastefitting with either 8407 116 or 8407 117.                                                                                                                                                 |
| FEATURES                   |                                                                                                                                                                                                                                                                  |
| Basket 3,5" waste fitting  | The drain is equipped with a large 3.5" drain, with the practical basket cap that prevents the discharge of solid parts.                                                                                                                                         |
| Deep bowls                 | This bowls reach an important depth, over 20 cm, thanks to the advanced production technology, that can be offer great capiency and practicity in all the washing operations.                                                                                    |
| Diamond-shape bottom       | The draining of water is an important feature in a sink, and it's always taken good care of in Foster products. In the bent-welded sinks, which would have a flat bottom, the proper draining is guaranteed by the elegant beveling, which helps the water flow. |
| High thickness             | 1mm thick steel. A significant thickness, which guarantees the maximum sturdiness and durability.                                                                                                                                                                |
| Perimetral overflow        | The overflow is always a security on the Foster sinks that prevents the overflow of water in case of oversights. The perimeter drain solution improves aesthetics thanks to its square and essential shape.                                                      |
| Squared bowls - 0/9 radius | The square bowls of Foster have perfectly squared vertical edges, while those on the bottom have a small radius of 9 mm that facilitates cleaning operations.                                                                                                    |