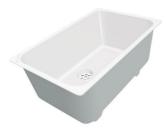

| Drainer                    | No                                                                                                                                                                                                                                                               |
|----------------------------|------------------------------------------------------------------------------------------------------------------------------------------------------------------------------------------------------------------------------------------------------------------|
| Width                      | 75 cm                                                                                                                                                                                                                                                            |
| Bowl dimension             | 630x400mm                                                                                                                                                                                                                                                        |
| Number of bowls            | 1 bowl                                                                                                                                                                                                                                                           |
| Waste fitting              | 3,5" drain                                                                                                                                                                                                                                                       |
| Notes:                     | Eclipse mixer tap (8499 000) compatible by swapping the automatic wastefitting with either 8407 116 or 8407 117.                                                                                                                                                 |
| FEATURES                   |                                                                                                                                                                                                                                                                  |
| Basket 3,5" waste fitting  | The drain is equipped with a large 3.5" drain, with the practical basket cap that prevents the discharge of solid parts.                                                                                                                                         |
| Deep bowls                 | This bowls reach an important depth, over 20 cm, thanks to the advanced production technology, that can be offer great capiency and practicity in all the washing operations.                                                                                    |
| Diamond-shape bottom       | The draining of water is an important feature in a sink, and it's always taken good care of in Foster products. In the bent-welded sinks, which would have a flat bottom, the proper draining is guaranteed by the elegant beveling, which helps the water flow. |
| High thickness             | 1mm thick steel. A significant thickness, which guarantees the maximum sturdiness and durability.                                                                                                                                                                |
| Perimetral overflow        | The overflow is always a security on the Foster sinks that prevents the overflow of water in case of oversights. The perimeter drain solution improves aesthetics thanks to its square and essential shape.                                                      |
| Squared bowls - 0/9 radius | The square bowls of Foster have perfectly squared vertical edges, while those on the bottom have a small radius of 9 mm that facilitates cleaning operations.                                                                                                    |