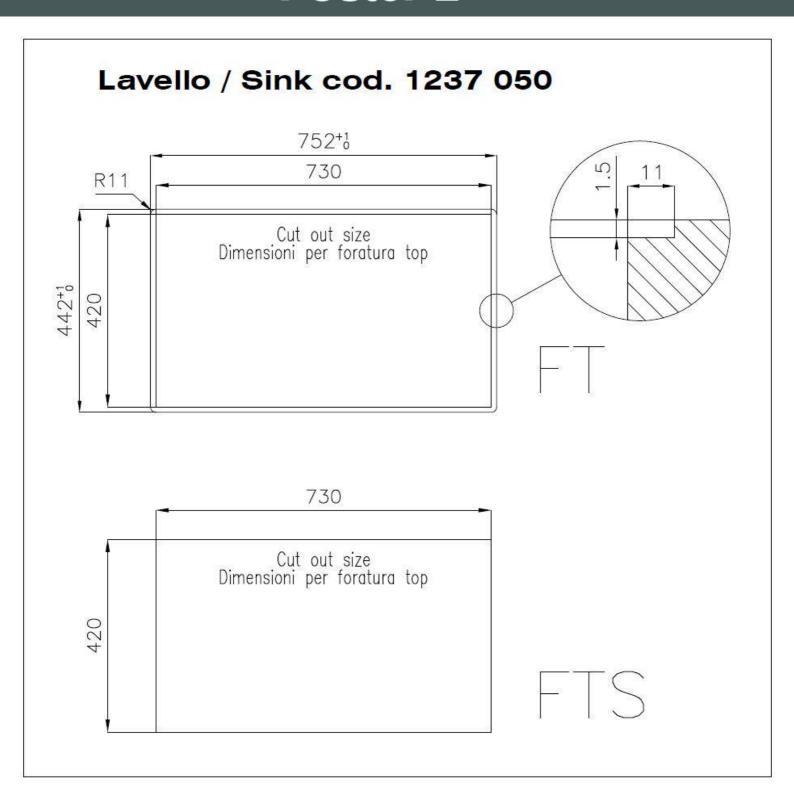

#### **TECHNICAL DATA**

#### **DETAILS**

| Edge/Installation Type | Flush-mount   Top-mount                                         |
|------------------------|-----------------------------------------------------------------|
| Finish                 | Foster brushed                                                  |
| Material               | AISI 304 stainless steel                                        |
| Texture                | Brushed in line                                                 |
| Base                   | 80 cm                                                           |
| Dimensions             | 750 x 440 mm                                                    |
| Standard fittings      | Fixing hooks, gasket, drain, overflow and siphon, boxed packing |
| Mixer holes            | 2 standard holes - 3rd and 4th holes on request                 |
| Built-in hole          | View technical data sheet                                       |
|                        |                                                                 |