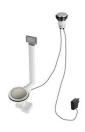

lo inox 8612 000



Glass chopping board 8631 300



**HDPE Chopping board** 8657 001



HPDE Twin chopping board 8644 101



Stainless steel plate rack 8100 303 \* only in combination with the accessory 8644 101



Stainless steel plate rack 8100 201



Stainless steel plate rack only usable in combination with the accessories 8644 003

8100 154



**White bowl** 8153 100



Graters kit with ring-holder and food collection tray

8159 101 \* only in combination with the accessory 8644 101



#### Stainless steel perforated tray

8151 000

\* only in combination with the accessory 8644 101

#### **RECOMMENDED PAIRINGS**



Mixer Tap Eclipse 8499 000

#### **OPTIONAL AUTOMATIC WASTE FITTINGS**



Space automatic waste fitting - PA 8407 108



**Space automatic waste fitting - PE** 8407 109



Space Light automatic waste fitting - PL

8407 117



Space Milano automatic waste fitting

8407 115



Space Push automatic waste fitting

- PP

8407 116