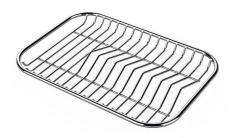

#### **OPTIONAL ACCESSORIES**

Cestello inox 8612 000

Glass chopping board 8631 300

**HDPE Chopping board** 8657 001

HPDE Twin chopping board 8644 101

Stainless steel plate rack 8100 303 \* only in combination with the accessory 8644 101

Stainless steel plate rack 8100 201

Stainless steel plate rack only usable in combination with the accessories 8644 003

8100 154

**White bowl** 8153 100

Graters kit with ring-holder and food collection tray