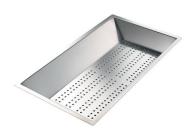

#### Stainless steel perforated tray

8151 000

\* only in combination with the accessory 8644 101