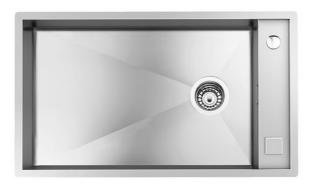

### Sink Quadra

Kitchen Sinks Code: 1237 050

#### **DETAILS**

| Edge/Installation Type | Flush-mount   Top-mount                                         |
|------------------------|-----------------------------------------------------------------|
| Finish                 | Foster brushed                                                  |
| Material               | AISI 304 stainless steel                                        |
| Texture                | Brushed in line                                                 |
| Base                   | 80 cm                                                           |
| Dimensions             | 750 x 440 mm                                                    |
| Standard fittings      | Fixing hooks, gasket, drain, overflow and siphon, boxed packing |
| Mixer holes            | 2 standard holes - 3rd and 4th holes on request                 |
| Built-in hole          | View technical data sheet                                       |
|                        |                                                                 |

| Drainer                    | No                                                                                                                                                                                                                                                               |
|----------------------------|------------------------------------------------------------------------------------------------------------------------------------------------------------------------------------------------------------------------------------------------------------------|
| Width                      | 75 cm                                                                                                                                                                                                                                                            |
| Bowl dimension             | 630x400mm                                                                                                                                                                                                                                                        |
| Number of bowls            | 1 bowl                                                                                                                                                                                                                                                           |
| Waste fitting              | 3,5" drain                                                                                                                                                                                                                                                       |
| Notes:                     | Eclipse mixer tap (8499 000) compatible by swapping the automatic wastefitting with either 8407 116 or 8407 117.                                                                                                                                                 |
| FEATURES                   |                                                                                                                                                                                                                                                                  |
| Basket 3,5" waste fitting  | The drain is equipped with a large 3.5" drain, with the practical basket cap that prevents the discharge of solid parts.                                                                                                                                         |
| Deep bowls                 | This bowls reach an important depth, over 20 cm, thanks to the advanced production technology, that can be offer great capiency and practicity in all the washing operations.                                                                                    |
| Diamond-shape bottom       | The draining of water is an important feature in a sink, and it's always taken good care of in Foster products. In the bent-welded sinks, which would have a flat bottom, the proper draining is guaranteed by the elegant beveling, which helps the water flow. |
| High thickness             | 1mm thick steel. A significant thickness, which guarantees the maximum sturdiness and durability.                                                                                                                                                                |
| Perimetral overflow        | The overflow is always a security on the Foster sinks that prevents the overflow of water in case of oversights. The perimeter drain solution improves aesthetics thanks to its square and essential shape.                                                      |
| Squared bowls - 0/9 radius | The square bowls of Foster have perfectly squared vertical edges, while those on the bottom have a small radius of 9 mm that facilitates cleaning operations.                                                                                                    |