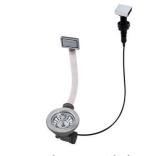

#### **EQUIPMENT**

Automatic waste fitting - PM 8407 113

#### **OPTIONAL AUTOMATIC WASTE FITTINGS**

Space automatic waste fitting - PA 8407 108

**Space automatic waste fitting - PE** 8407 109

Space Light automatic waste fitting - PL

8407 117

Space Milano automatic waste fitting

8407 115

Space Push automatic waste fitting

- PP

8407 116