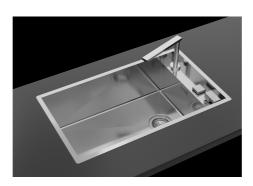

### Sink Quadra

Kitchen Sinks Code: 1237 050

#### **DETAILS**

| Edge/Installation Type | Flush-mount   Top-mount                                         |
|------------------------|-----------------------------------------------------------------|
| Finish                 | Foster brushed                                                  |
| Material               | AISI 304 stainless steel                                        |
| Texture                | Brushed in line                                                 |
| Base                   | 80 cm                                                           |
| Dimensions             | 750 x 440 mm                                                    |
| Standard fittings      | Fixing hooks, gasket, drain, overflow and siphon, boxed packing |
| Mixer holes            | 2 standard holes - 3rd and 4th holes on request                 |
| Built-in hole          | View technical data sheet                                       |
|                        |                                                                 |

| Drainer                    | No                                                                                                                                                                                                                                                               |
|----------------------------|------------------------------------------------------------------------------------------------------------------------------------------------------------------------------------------------------------------------------------------------------------------|
| Width                      | 75 cm                                                                                                                                                                                                                                                            |
| Bowl dimension             | 630x400mm                                                                                                                                                                                                                                                        |
| Number of bowls            | 1 bowl                                                                                                                                                                                                                                                           |
| Waste fitting              | 3,5" drain                                                                                                                                                                                                                                                       |
| Notes:                     | Eclipse mixer tap (8499 000) compatible by swapping the automatic wastefitting with either 8407 116 or 8407 117.                                                                                                                                                 |
| FEATURES                   |                                                                                                                                                                                                                                                                  |
| Basket 3,5" waste fitting  | The drain is equipped with a large 3.5" drain, with the practical basket cap that prevents the discharge of solid parts.                                                                                                                                         |
| Deep bowls                 | This bowls reach an important depth, over 20 cm, thanks to the advanced production technology, that can be offer great capiency and practicity in all the washing operations.                                                                                    |
| Diamond-shape bottom       | The draining of water is an important feature in a sink, and it's always taken good care of in Foster products. In the bent-welded sinks, which would have a flat bottom, the proper draining is guaranteed by the elegant beveling, which helps the water flow. |
| High thickness             | 1mm thick steel. A significant thickness, which guarantees the maximum sturdiness and durability.                                                                                                                                                                |
| Perimetral overflow        | The overflow is always a security on the Foster sinks that prevents the overflow of water in case of oversights. The perimeter drain solution improves aesthetics thanks to its square and essential shape.                                                      |
| Squared bowls - 0/9 radius | The square bowls of Foster have perfectly squared vertical edges, while those on the bottom have a small radius of 9 mm that facilitates cleaning operations.                                                                                                    |